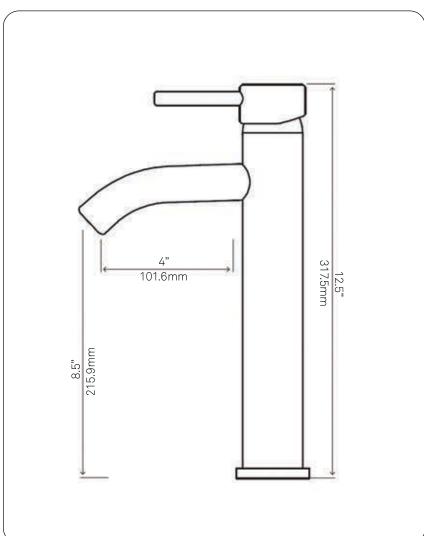

# **STANDARD SPECIFICATIONS:**

- Vessel faucet in brushed nickel finish
- Single handle control
- Solid brass construction
- High pressure ceramic cartridge
- Single hole deck mount installation
- 1.5-inch diameter hole required
- Spout reach: 4-inches
- Spout height: 8.5-inches
- Faucet height: 12.5-inches
- Width: 2-inches
- Depth: 7-inches.
- cUPC and AB1953 low lead compliant
- ASME A112.18.1-1-2001/CSA B125.1-11
- NSF 61 and NDF 372 certified