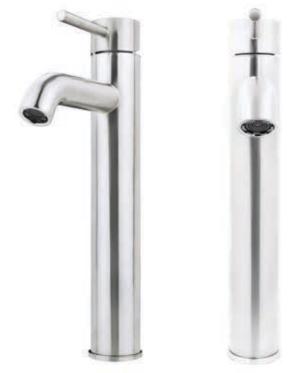

# BM-114BN MYERS Single Lever Vessel Faucet

| Requested By.:     |  |
|--------------------|--|
| Specific Features: |  |

# **STANDARD SPECIFICATIONS:**

- Vessel faucet in brushed nickel finish
- Single handle control
- Solid brass construction
- High pressure ceramic cartridge
- Single hole deck mount installation
- 1.5-inch diameter hole required
- Spout reach: 4-inches
- Spout height: 8.5-inches
- Faucet height: 12.5-inches
- Width: 2-inches
- Depth: 7-inches.
- cUPC and AB1953 low lead compliant
- ASME A112.18.1-1-2001/CSA B125.1-11
- NSF 61 and NDF 372 certified